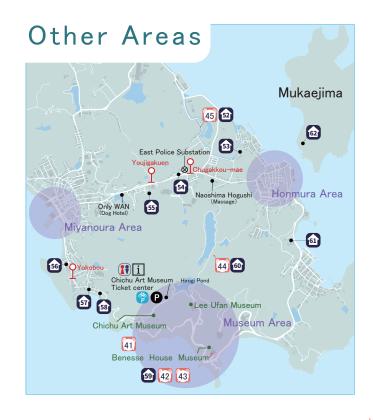

## Other Areas

44 Ippuku-jaya

Fried rice ¥600

10:00-17:00 (L.O. 16:30)

Closed: Mondays Art Museum and Honmura.

Chichu Cafe

Mar.-Sep. 10:30-17:45 (L.O. 17:30) Oct.-Feb. 10:30-16:45 (L.O. 16:30)

Closed when Chichu Museum is closed. Open daily
The cafe overlooks the picturesque scenery After you see the artwork, relax at this cafe. Enjoy the calm atmosphere at this relaxing

of the Island Sea \*Advance admission is not possible for cafe use.

45 Guest room Aoitori TEL: +81-87-892-2012

Humburg-steak combo meal ¥800+tax

11:00-16:00

Closed: Mondays

This cafe is a ten-minute walk from Chichu Enjoy delicious lunch fare as well as pudding and chiffon cake.