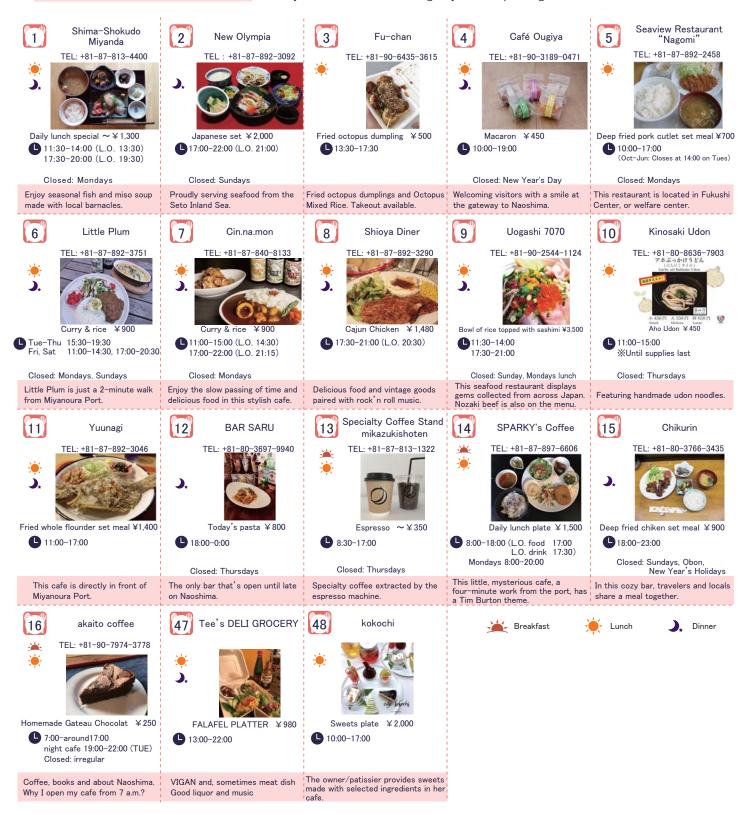

19

maimai

11:00-17:00

Operated by Shima Fes, this cafe and This welcoming cafe offers fish guest house is located in a traditional burgers and other fare to customers I dining in and taking out.

20

Naoshima-cafe Konichiwa